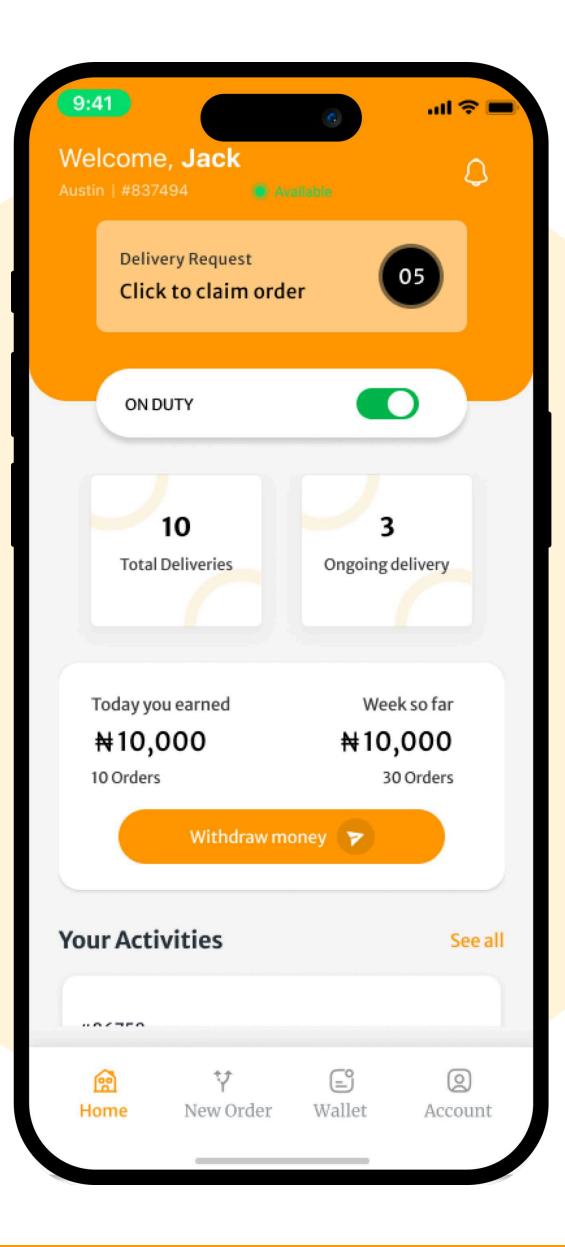

Customers need speed, reliability, and transparency

"You book, we deliver in 30 minutes — or it's free."

**Tech-driven delivery system** with real-time tracking

Transparent pricing with instant quotes