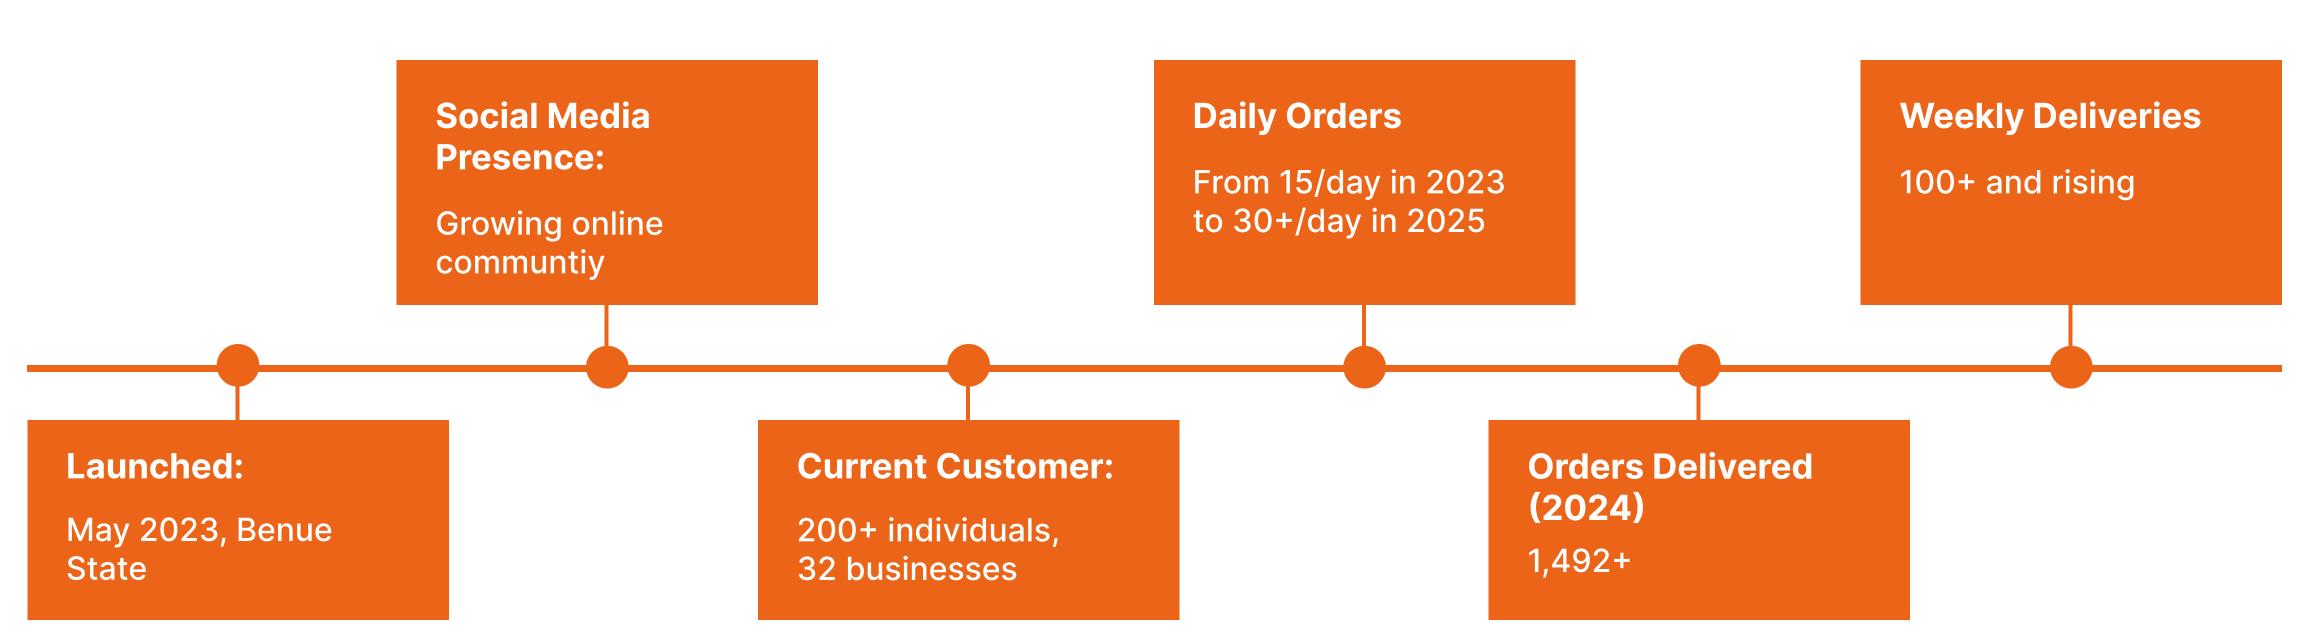

#### Since launching in 2023...

#### Over 1,400+ deliveries completed from June to December 2024 only

32+ businesses using Fele daily

98% on-time delivery success rate

Positive user testimonials and repeat business

### **Traction & Progress**