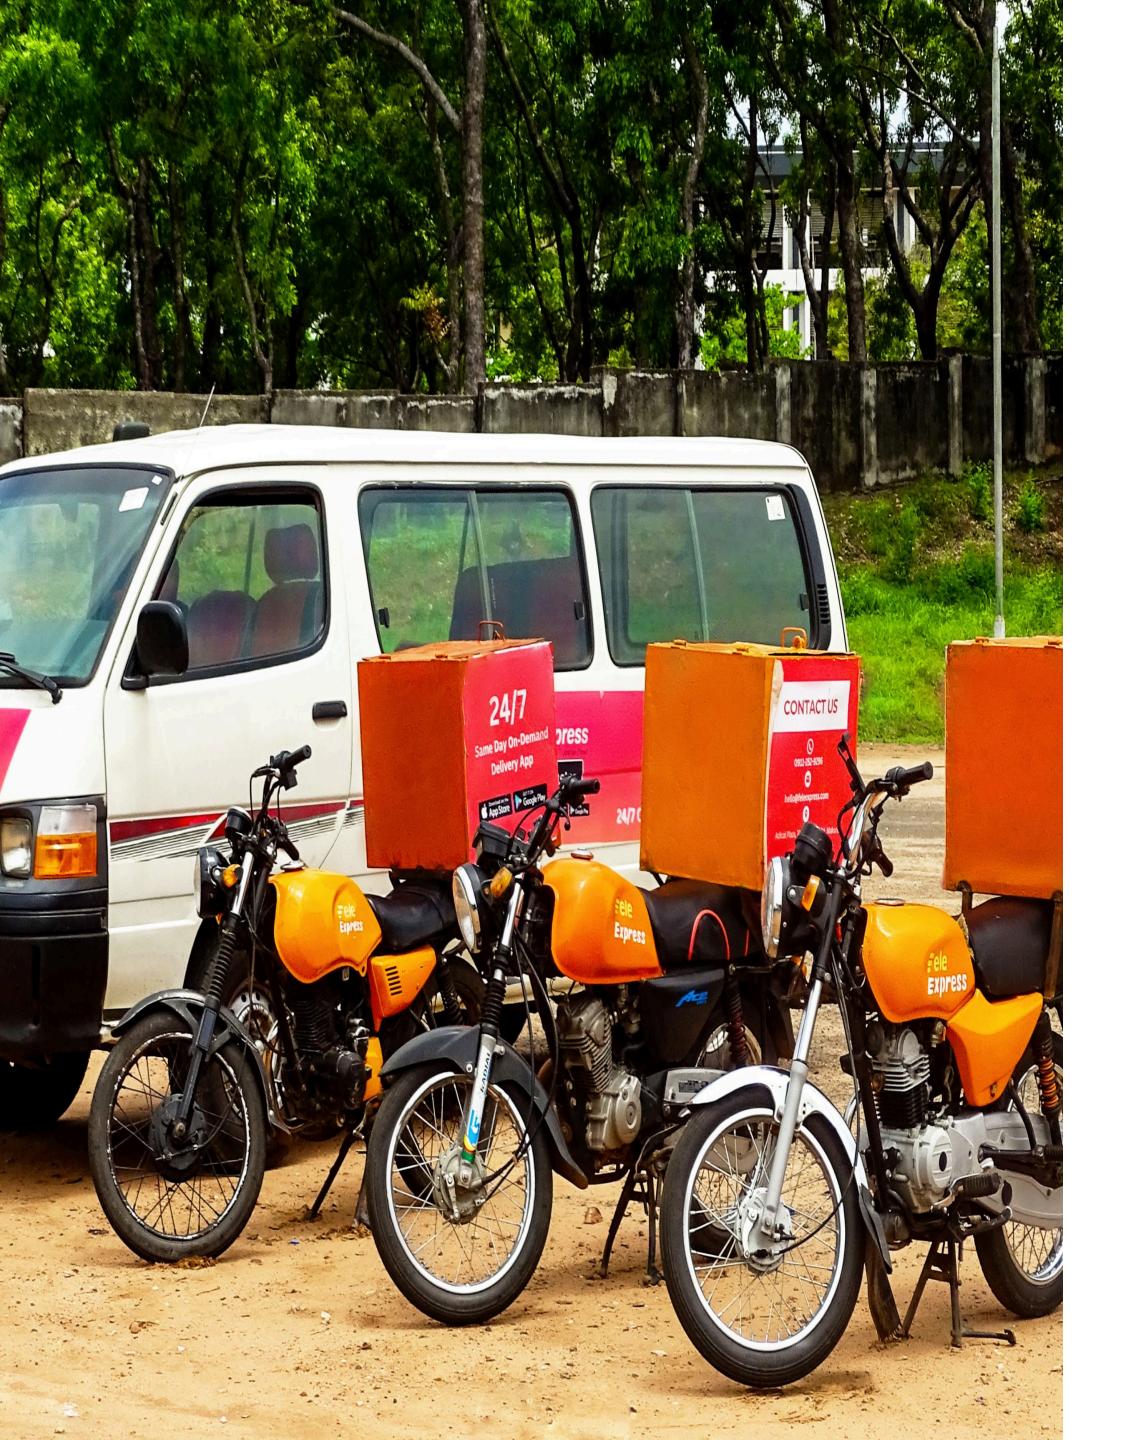

#### Over 1,400+ deliveries completed from June to December 2024 only

32+ businesses using Fele daily

98% on-time delivery success rate

Positive user testimonials and repeat business

### **Traction & Progress**